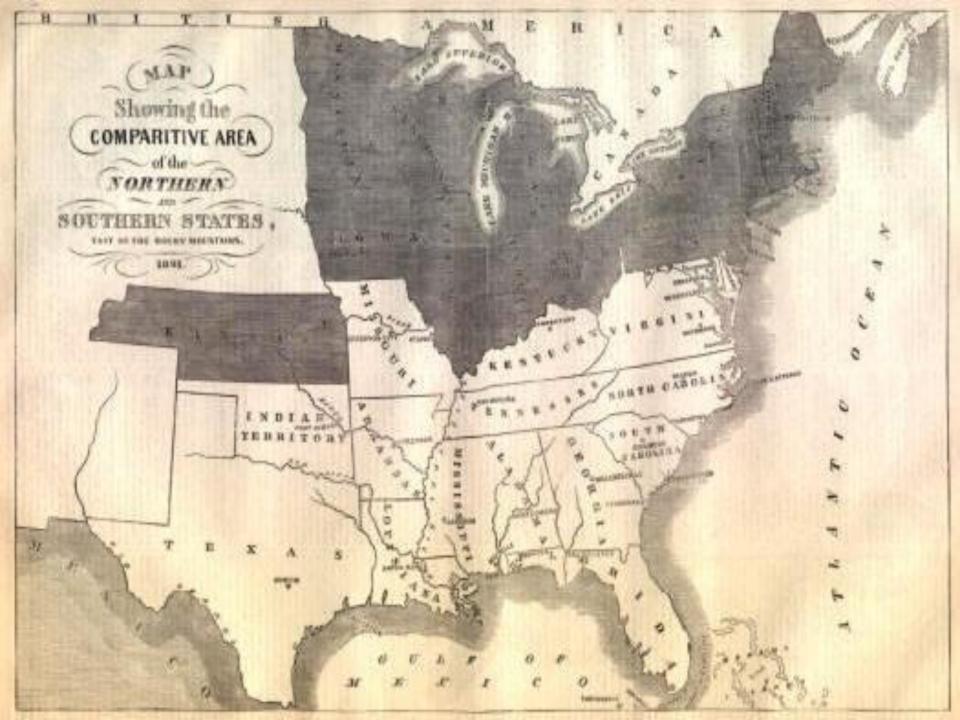

## **The Adams-Onis Treaty**

showing area claimed by the US before the treaty, and results of the new agreement

RAN AWAY!

VIde ANTHONY & BLLIS' MAMMOTH WM. HARRIS.