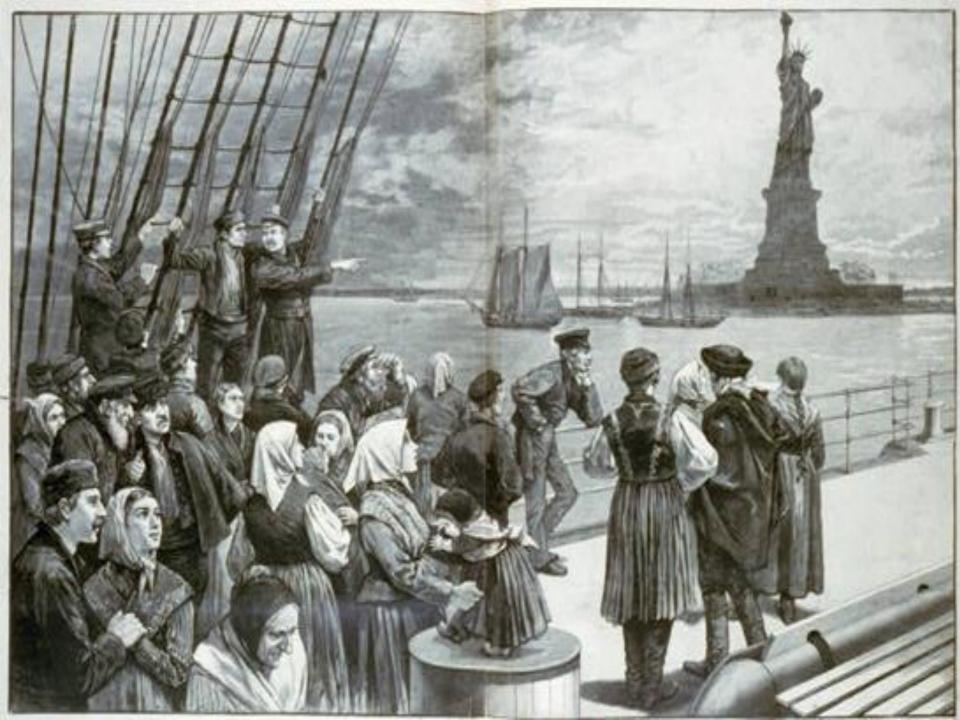

## **The Adams-Onis Treaty**

showing area claimed by the US before the treaty, and results of the new agreement









RAN AWAY!

VIde ANTHONY & BLLIS' MAMMOTH WM. HARRIS.





















## JOSEPH CINQUEZ,

Louder of the gang of Negrous who killed Captain Ramon Ferrers and the Cock on based of the Spanish Schooner Amisted, Captured by Lieuter and Catury of the U.S. Brog Russiagion. 21 Collected Part Long Flund August 250 1833















































BOSTON, MANSACHURETTS.]

OUR COUNTRY IS THE WORLD-GER COUNTRYMEN ARE MARKEND.

[SATURDAY, APRIL 23, 1831.

13334403 IN PRODUCTION WITHOUT AT NO. 10, MERCHANTO HALL.

WH. LLOYD CARRIEDS, EDITOR. TASKS. h "P" You Dallan per antare, prystik in advante ht. p" Agrain alternal avery with stay.

Bo salucitation will be netwood for a shortor ad then all souths 10.7" AR house and assumation and he ALD # ......

ACCRES. CHARMEN WOLFFLE, Markeryport, Man. Famers & Kakin, Fryshlenen, H. J. Paulat & Bakh