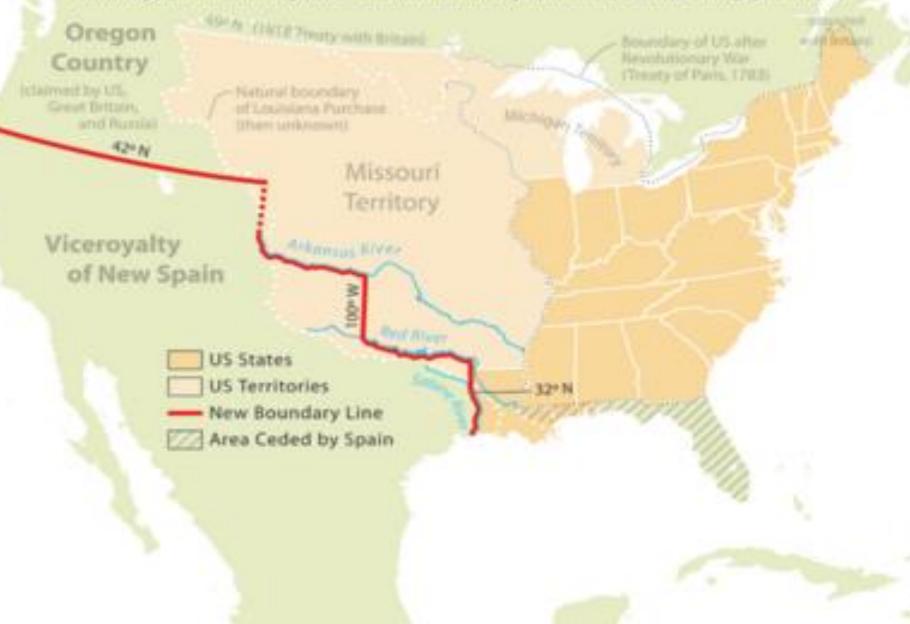

## **The Adams-Onis Treaty**

showing area claimed by the US before the treaty, and results of the new agreement

RAN AWAY!

VIde ANTHONY & BLLIS' MAMMOTH WM. HARRIS.