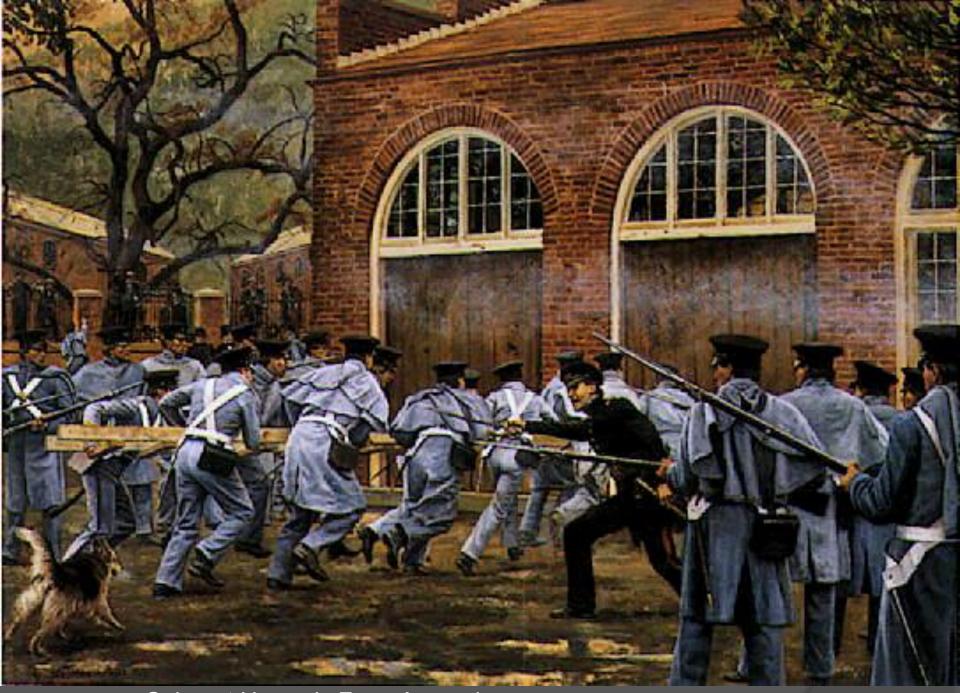

Seige at Harper's Ferry Arsenal

John Brown's body lies a-mold'ring in the grave John Brown's body lies a-mold'ring in the grave John Brown's body lies a-mold'ring in the grave His soul goes marching on

Glory, Glory! Hallelujah! Glory, Glory! Hallelujah! Glory, Glory! Hallelujah! His soul is marching on

He captured Harper's Ferry with his nineteen men so true He frightened old Virginia till she trembled through and through They hung him for a traitor, themselves the traitor crew His soul is marching on

Glory, Glory! Hallelujah! Glory, Glory! Hallelujah! Glory, Glory! Hallelujah!

His soul is marching on