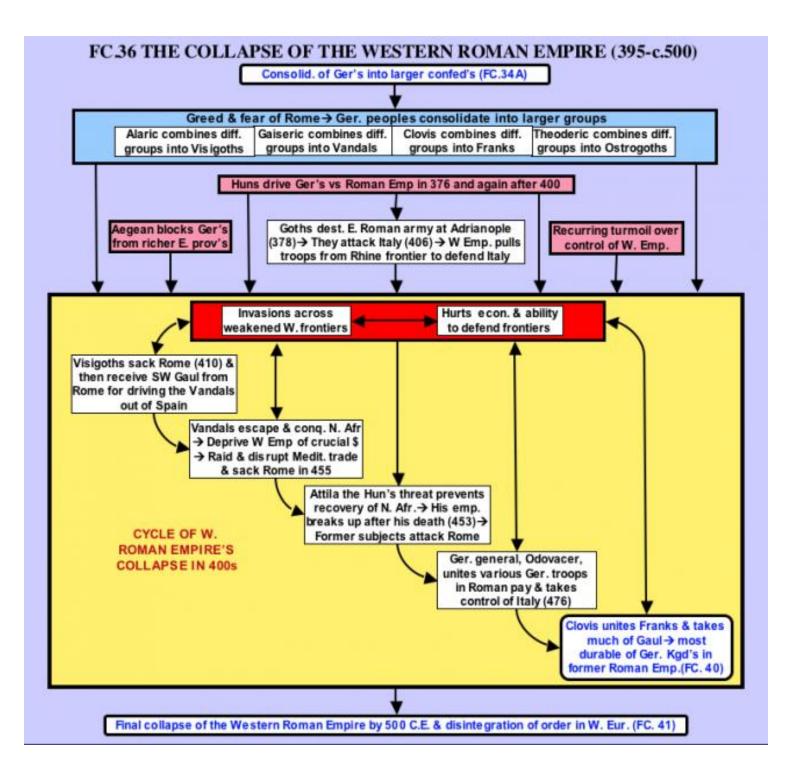

## **THE FALL OF THE ROMAN EMPIRE**

| 1] Open a word document & insert shapes to create a 3 step flowchart that summarizes the 3 eras of the long decline of the Roman Empire.                                      |
|-------------------------------------------------------------------------------------------------------------------------------------------------------------------------------|
| 2] Label each step: 'The Near Collapse of Rome (160-284CE)', 'Diocletian's Reform and Continuing Decline (284-400CE)' & The Collapse of the Western Roman Empire (395-500CE)' |
| 3] Provide a 3-5 sentence summary of each era of Rome's long demise.                                                                                                          |
| 4] For EXTRA POINTS design the FLOWCART with IM