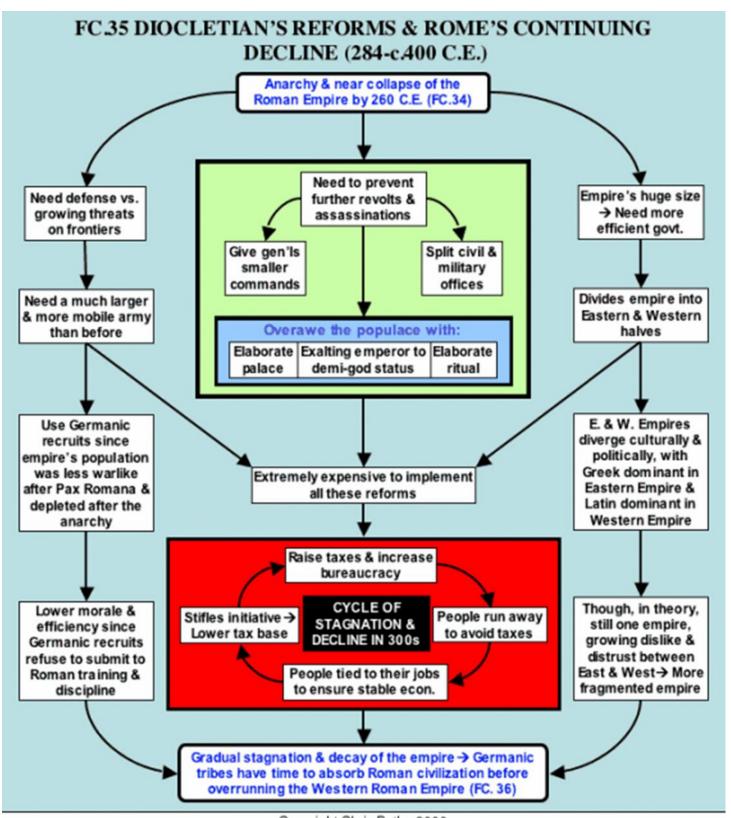

## **THE FALL OF THE ROMAN EMPIRE**

| 1] Open a word document & insert shapes to create a 3 step flowchart that summarizes the 3 eras of the long decline of the Roman Empire.                                      |
|-------------------------------------------------------------------------------------------------------------------------------------------------------------------------------|
| 2] Label each step: 'The Near Collapse of Rome (160-284CE)', 'Diocletian's Reform and Continuing Decline (284-400CE)' & The Collapse of the Western Roman Empire (395-500CE)' |
| 3] Provide a 3-5 sentence summary of each era of Rome's long demise.                                                                                                          |
| 4] For EXTRA POINTS design the FLOWCART with