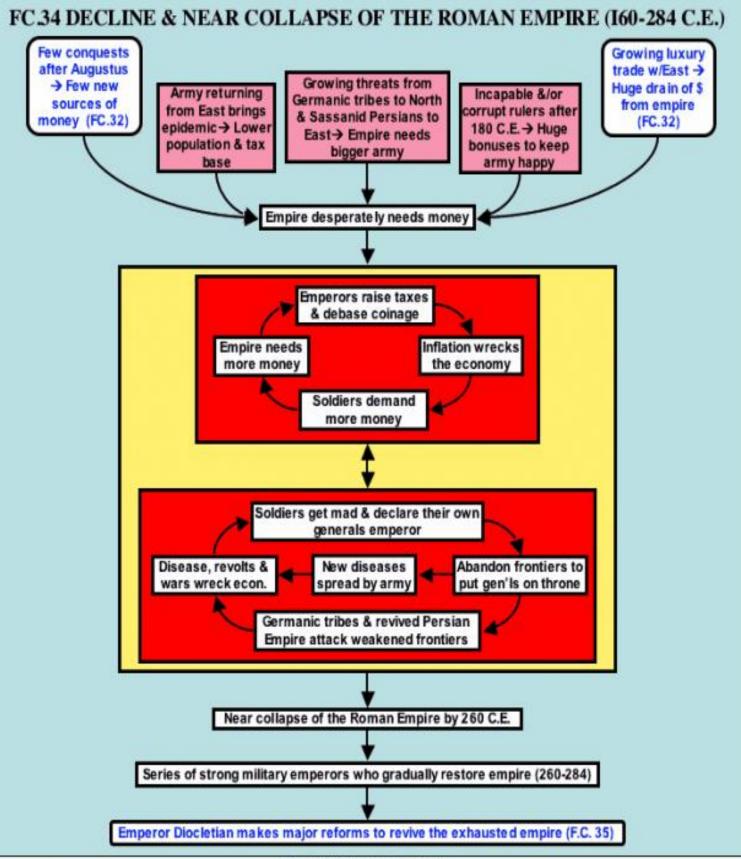

## **THE FALL OF THE ROMAN EMPIRE**

| 1] Open a word document & insert shapes to create a 3 step flowchart that summarizes the 3 eras of the long decline of the Roman Empire.                                      |
|-------------------------------------------------------------------------------------------------------------------------------------------------------------------------------|
| 2] Label each step: 'The Near Collapse of Rome (160-284CE)', 'Diocletian's Reform and Continuing Decline (284-400CE)' & The Collapse of the Western Roman Empire (395-500CE)' |
| 3] Provide a 3-5 sentence summary of each era of Rome's long demise.                                                                                                          |
| 4] For EXTRA POINTS design the FLOWCART wit