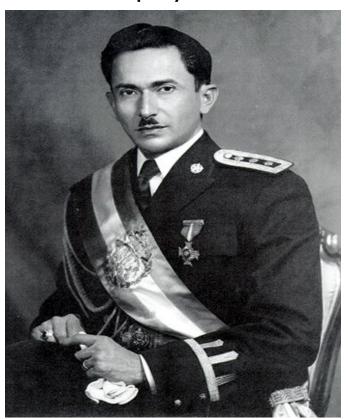

#### POLITICAL ASSASSINATION

GUatemala 1954:US funded Guatemalan rebels prepare to march on the capital. The CIA coup in 1954 removed a popular radical socialist president American Fruit Company for redistribution to the People of his nation.

**Carlos Castillo Armas** 