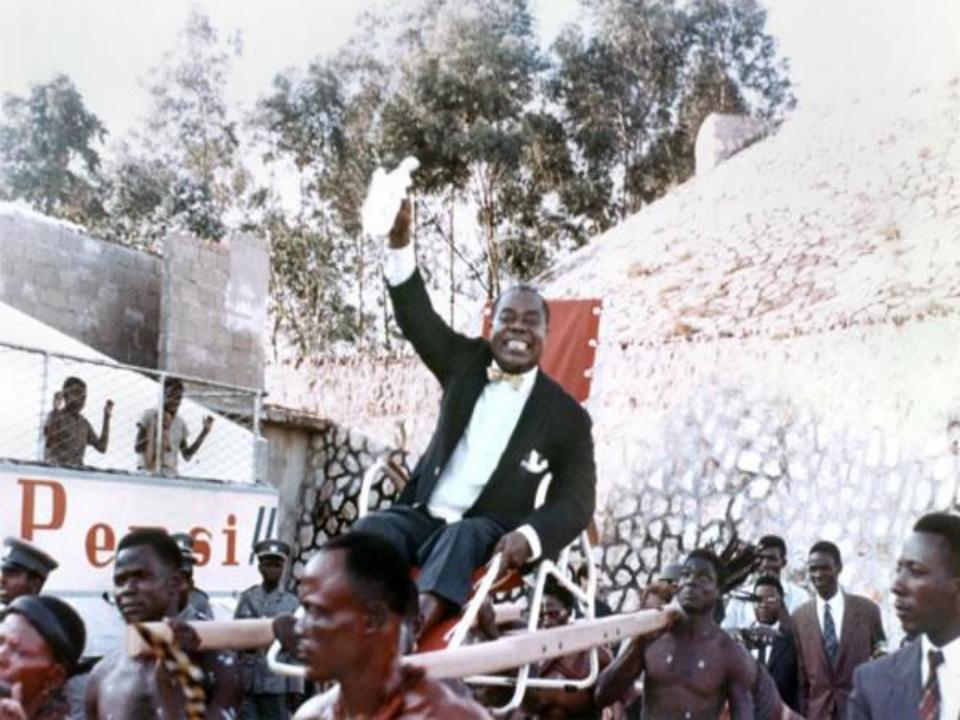

#### **POLITICAL ASSASSINATION**

THE CONGO 1960: Prime Minister Patrice Lumumba was killed by firing squad and dismembered after a successful coup that deposed him as a threat to American and Belgian mineral rights and banking in the newly independent nation.