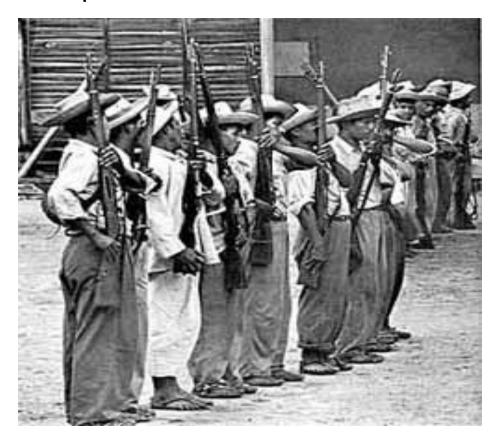

#### POLITICAL ASSASSINATION

GUatemala 1954:US funded Guatemalan rebels prepare to march on the capital. The CIA coup in 1954 removed a popular radical socialist president American Fruit Company for redistribution to the People of his nation.