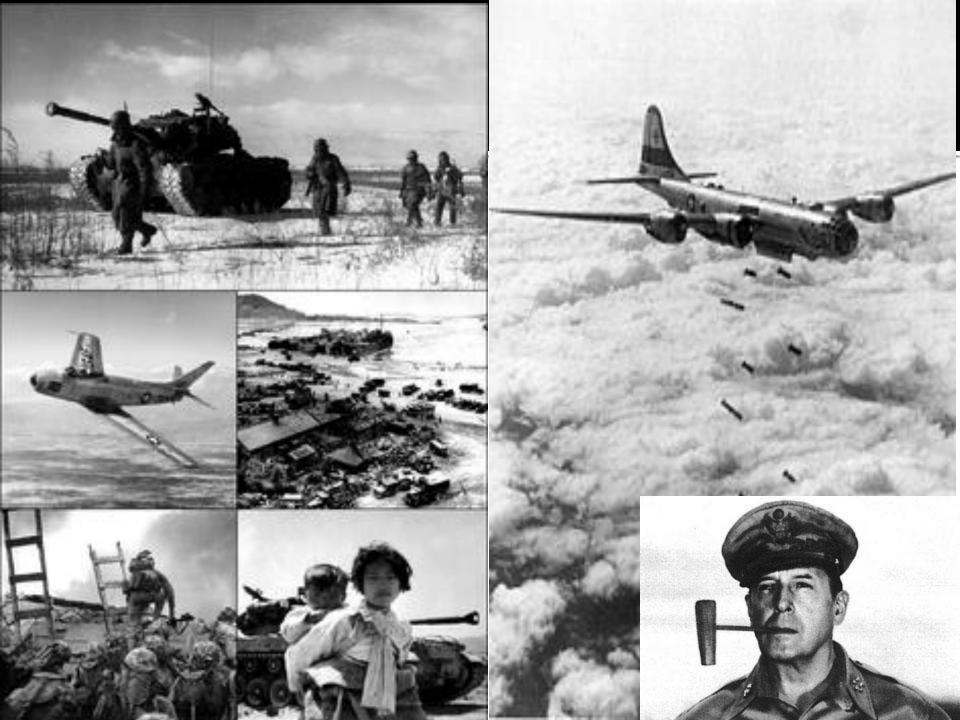

### **SHOWDOWN IN KOREA**

THE GREATEST RULERS ARE RELUCTANT PHILOSOPHER KINGS---PLATO