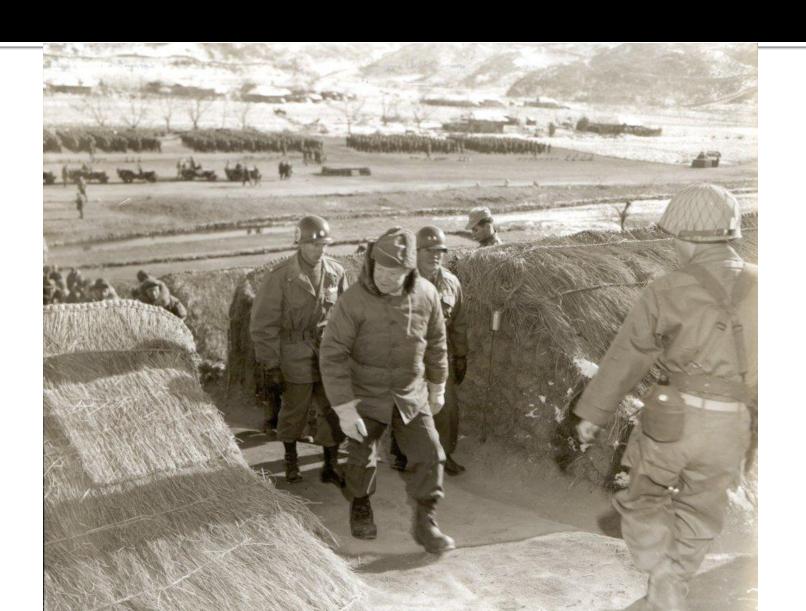

### **SHOWDOWN IN KOREA**

THE GREATEST RULERS ARE RELUCTANT PHILOSOPHER KINGS---PLATO

### "I WILL GO TO KOREA"

Clearance A1 required for access to Top Secret documentation A3 - B6 clearance required for all other access Unauthorized access prohibited