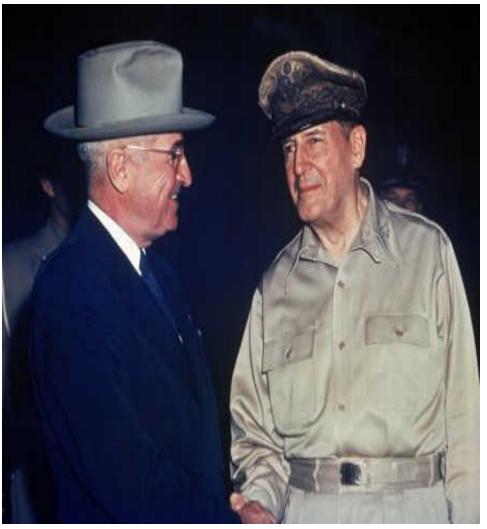

### "I WILL GO TO KOREA"

Clearance A1 required for access to Top Secret documentation A3 - B6 clearance required for all other access Unauthorized access prohibited