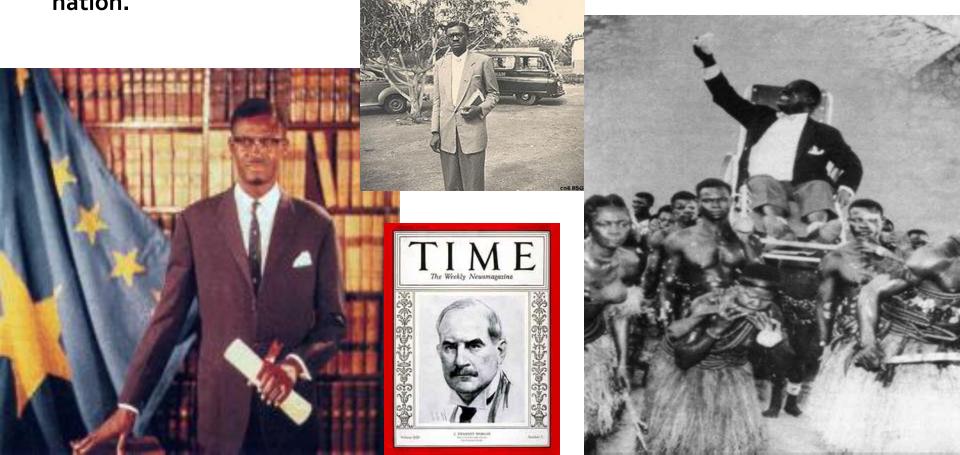

#### **POLITICAL ASSASSINATION**

THE CONGO 1960: Prime Minister Patrice Lumumba was killed by firing squad and dismembered after a successful coup that deposed him as a threat to American and Belgian mineral rights and banking in the newly independent nation.