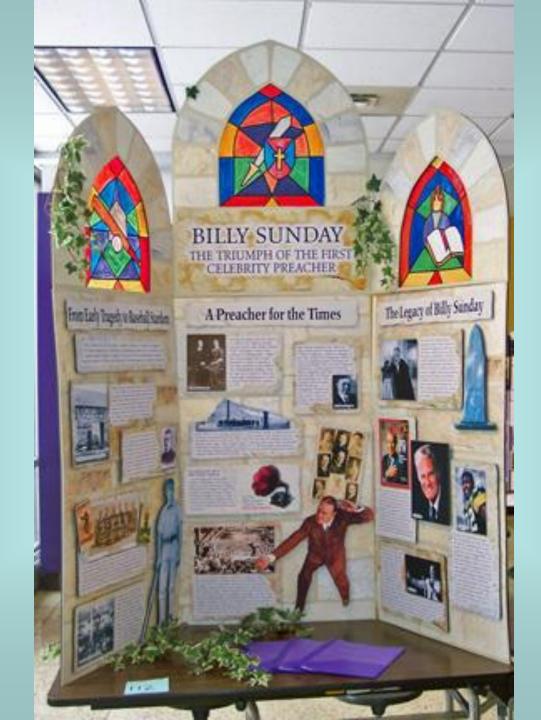

The label tells the story—the surrounding sources are the evidence and tell the story

# Caption Approach— the analysis, or meaning is told under each source

Your conclusion not only summarizes your argument, it tell us why this matters — what we can learn from history to understand today.