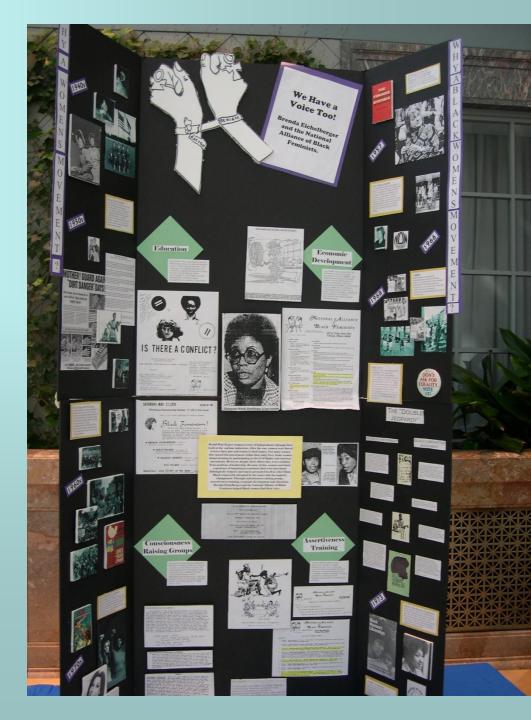

The label tells the story—the surrounding sources are the evidence and tell the story

# Caption Approach— the analysis, or meaning is told under each source

Your conclusion not only summarizes your argument, it tell us why this matters — what we can learn from history to understand today.