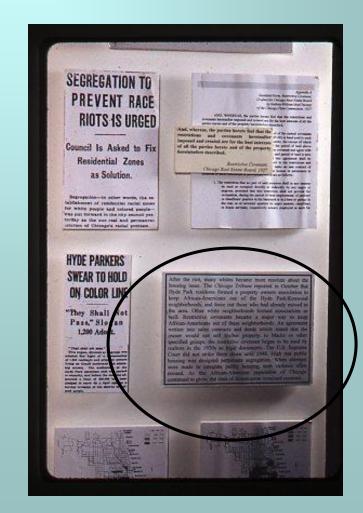

#### The introduction sets up the project

The issue Context Change Impact and significance Thesis The race riot of 1919 was a cataclysmic event in Chicago. After five days of rioting, 38 white and black citizens were killed and 537 were injured. The riot itself was the product of nearly two decades of conflict between whites and blacks over housing, jobs, and political representation. Before the riot, the black community was pressed into separate areas of the city by informal and extralegal means. After the riot the means of enforcing segregation became more accepted, more formal, often more violent, and completely legal. In this way the 1919 riot was a turning point for the city Martin Luther King, Jr. called the "most segregated in the nation."