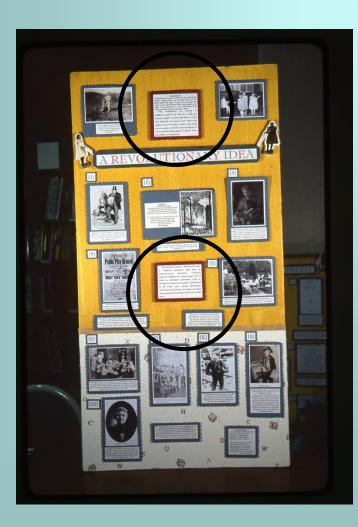

The label tells the story—the surrounding sources are the evidence and tell the story

# Caption Approach— the analysis, or meaning is told under each source

Your conclusion not only summarizes your argument, it tell us why this matters — what we can learn from history to understand today.