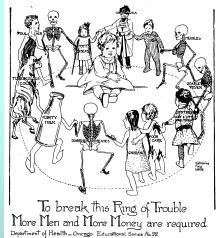

THE PREVENTABLE PERILS SURROUNDING THE CHILL One baby out of every five dies before recting the age of two years. About 80 percent of these deaths are from preventable diseases.

CENTURY OF PROGRE

#### FREE FROM WANT! FREE FROM FEAR! FREE FROM JIM CROW!

"Winning Democracy for the Negro is Winning the War for Democracy!" — A. Philip Randolph

THE PREVENTABLE PERILS SURROUNDING THE CHILI One baby out of every five dies before reaching the age of two years. About 80 percent of these deaths are from preventable diseases.