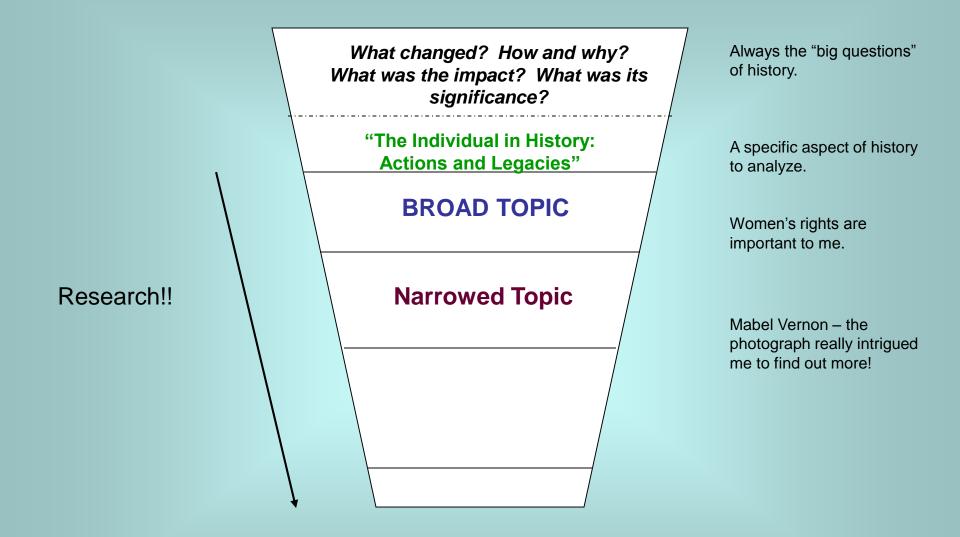

## Using Theme and the Historic Connection

The Theme is a broad topic or area of discovery.

If you *are* using a theme, it can help you figure out which topics offer opportunities explored that way and can help you figure out your thesis.

Teachers usually suggest a theme to give you content direction.

Start by thinking about you and your world – it may help you explore topic ideas and think about the big historical questions related to this year's theme.

- Who or what is important in your own life?
- How do YOU want to make a difference in the world?
- If you could change one thing in the world, what would that be?
- Is being famous and important the same thing?
- How do individual people or events make, change, or contribute to history?
- Why is the person or event so important that we remember them today?

Just like a historian, keep these things in mind when making decisions about what is important enough to include in the story:

- Causes and effects
- What changed over time?
- Why and how did events develop as they did?
- So what? -- Why did this person/idea/event make an impact in history?
- How does this topic connect to the "big picture"?