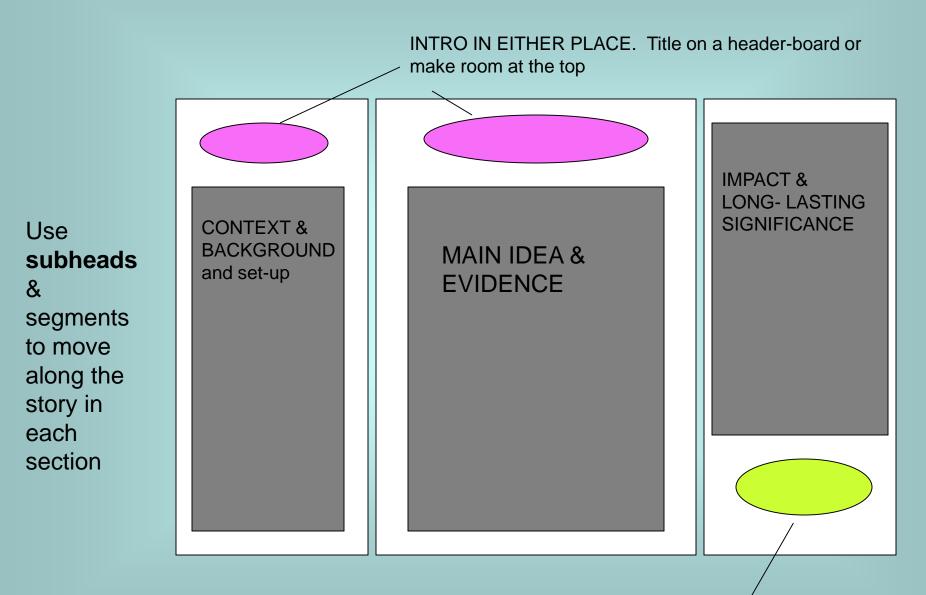

The label tells the story—the surrounding sources are the evidence and tell the story

# Caption Approach— the analysis, or meaning is told under each source

Your conclusion not only summarizes your argument, it tell us why this matters — what we can learn from history to understand today.