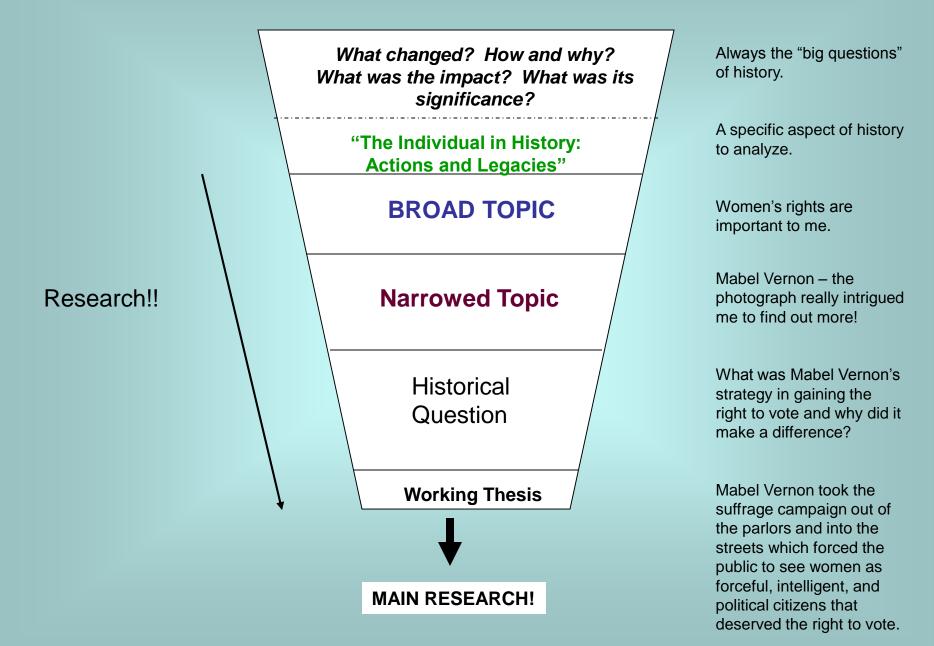

## Using Theme and the Historic Connection

The Theme is a broad topic or area of discovery.

If you *are* using a theme, it can help you figure out which topics offer opportunities explored that way and can help you figure out your thesis.

Teachers usually suggest a theme to give you content direction.

Start by thinking about you and your world – it may help you explore topic ideas and think about the big historical questions related to this year's theme.

- Who or what is important in your own life?
- How do YOU want to make a difference in the world?
- If you could change one thing in the world, what would that be?
- Is being famous and important the same thing?
- How do individual people or events make, change, or contribute to history?
- Why is the person or event so important that we remember them today?

Just like a historian, keep these things in mind when making decisions about what is important enough to include in the story:

- Causes and effects
- What changed over time?
- Why and how did events develop as they did?
- So what? -- Why did this person/idea/event make an impact in history?
- How does this topic connect to the "big picture"?

## Step 2 – How do I find stuff?

**The Research Journey** 

Research is a journey. You start it when you seek a topic and question to developing your thesis and argument.