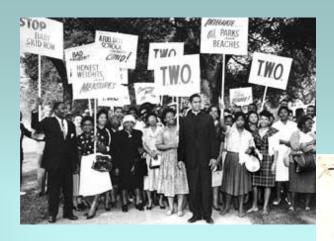

### WHY SHOULD WE MARCH?

15,000 Negroes Assembled at St. Louis, Misso 20,000 Negroes Assembled at Chicago, Illino 23,500 Negroes Assembled at New York Cit Millions of Negro Americans all Over This Gu Land Claim the Right to be Free!

#### FREE FROM WANT! FREE FROM FEAR! FREE FROM JIM CROW!

"Winning Democracy for the Negro is Winning the War for Democracy!" — A. Philip Randolph

THE PREVENTABLE PERILS SURROUNDING THE CHILI One baby out of every five dies before reaching the age of two years. About 80 percent of these deaths are from preventable diseases.

#### WHY SHOULD WE MARCH?

15,000 Negroes Assembled at St. Louis, Missouri 20,000 Negroes Assembled at Chicago, Illinois 23,500 Negroes Assembled at New York City Millions of Negro Americans all Over This Great Land Claim the Right to be Free!

> FREE FROM WANT! FREE FROM FEAR! FREE FROM JIM CROW!

"Winning Democracy for the Negro is Winning the War for Democracy!" — A. Philip Randolph