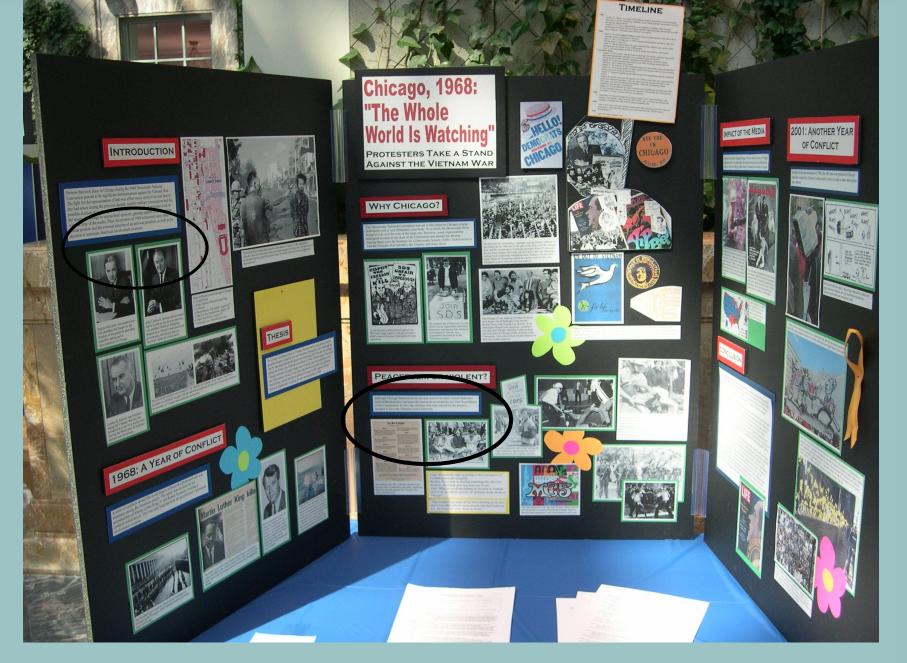

#### The introduction sets up the project

The issue Context Change Impact and significance Thesis The race riot of 1919 was a cataclysmic event in Chicago. After five days of rioting, 38 white and black citizens were killed and 537 were injured. The riot itself was the product of nearly two decades of conflict between whites and blacks over housing, jobs, and political representation. Before the riot, the black community was pressed into separate areas of the city by informal and extralegal means. After the riot the means of enforcing segregation became more accepted, more formal, often more violent, and completely legal. In this way the 1919 riot was a turning point for the city Martin Luther King, Jr. called the "most segregated in the nation."

The label tells the story—the surrounding sources are the evidence and tell the story

# Caption Approach— the analysis, or meaning is told under each source

Your conclusion not only summarizes your argument, it tell us why this matters — what we can learn from history to understand today.