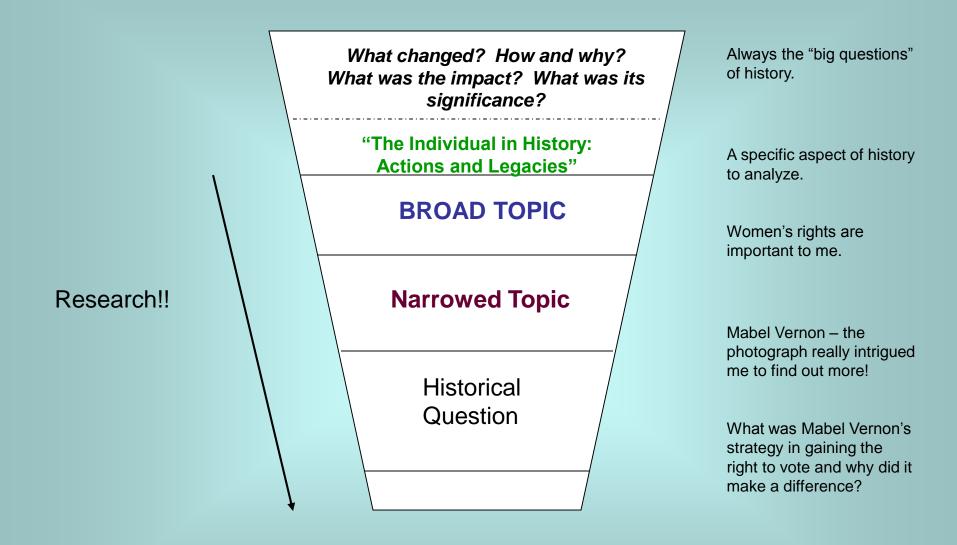

## Using Theme and the Historic Connection

The Theme is a broad topic or area of discovery.

If you *are* using a theme, it can help you figure out which topics offer opportunities explored that way and can help you figure out your thesis.

Teachers usually suggest a theme to give you content direction.

Start by thinking about you and your world – it may help you explore topic ideas and think about the big historical questions related to this year's theme.

- Who or what is important in your own life?
- How do YOU want to make a difference in the world?
- If you could change one thing in the world, what would that be?
- Is being famous and important the same thing?
- How do individual people or events make, change, or contribute to history?
- Why is the person or event so important that we remember them today?

Just like a historian, keep these things in mind when making decisions about what is important enough to include in the story:

- Causes and effects
- What changed over time?
- Why and how did events develop as they did?
- So what? -- Why did this person/idea/event make an impact in history?
- How does this topic connect to the "big picture"?