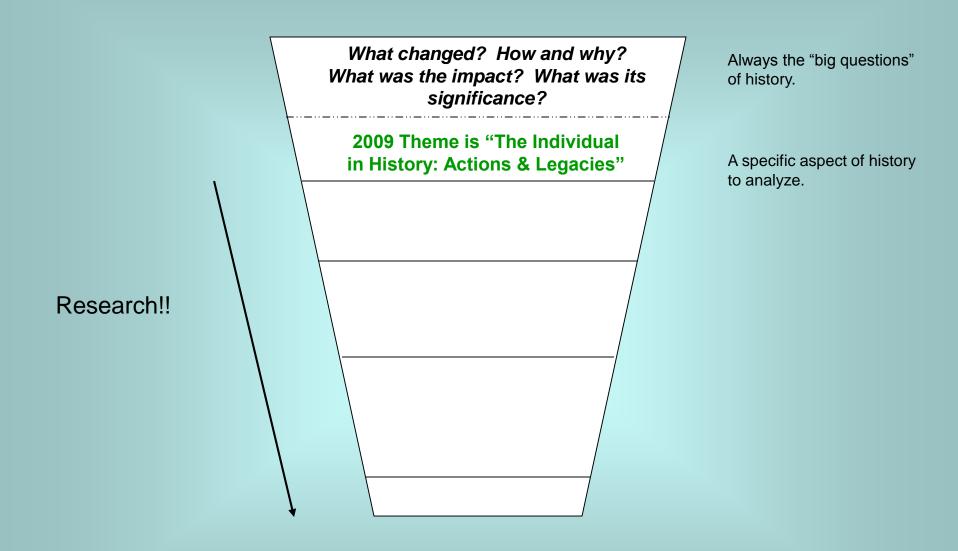

## Using Theme and the Historic Connection

The Theme is a broad topic or area of discovery.

If you *are* using a theme, it can help you figure out which topics offer opportunities explored that way and can help you figure out your thesis.

Teachers usually suggest a theme to give you content direction.

Start by thinking about you and your world – it may help you explore topic ideas and think about the big historical questions related to this year's theme.